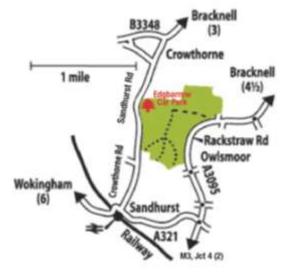

## Wildmoor Heath, Nr. Crowthorne

| Saturday | 10 December 2016 | 11am - 3pm |
|----------|------------------|------------|
| Sunday   | 11 December 2016 | 11am - 3pm |

Edgbarrow Woods Car Park, off Sandhurst Road, Crowthorne Near RG45 7PP