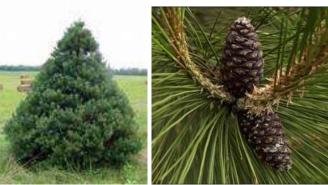

- Freshly felled on local heathlands, helping heathland restoration
- Naturally and sustainably grown
- Native Scots pine trees (*Pinus sylvestris*)
- Small to large sizes available. Strong, bushy branches
- Drop-resistant, fresh pine smell
- Mistletoe, holly, wreaths, Wildlife Trusts' cards, calendars